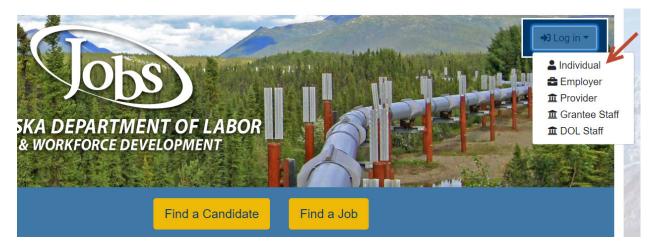

4) Click on the 'Log in' drop down in the upper right corner

| THE GREAT STATE                                               | myAlaska | Departments | State Employees |  |
|---------------------------------------------------------------|----------|-------------|-----------------|--|
| JOBS<br>ALASKA DEPARTMENT OF LABOR<br>& WORKFORCE DEVELOPMENT |          |             | +) Log in +     |  |
| Find a Candidate Find a Job                                   |          |             |                 |  |
| MULTISEARCH TOOL UNAVAILABLE AT THIS TIME                     |          |             |                 |  |
| Nowa and Announcements                                        |          |             |                 |  |