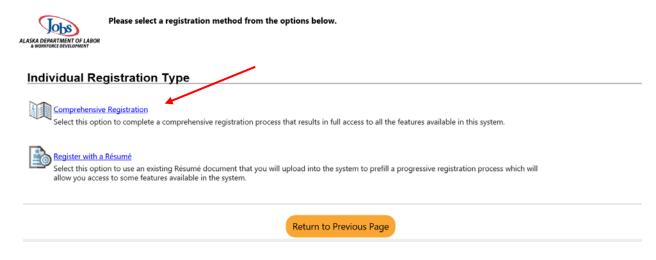

## 11) Review the user agreement

**12)** Start a comprehensive registration to complete all the needed information to register in the system and create resumes, apply for jobs, etc.

If you need further assistance, please contact your nearest Alaska Job Center.