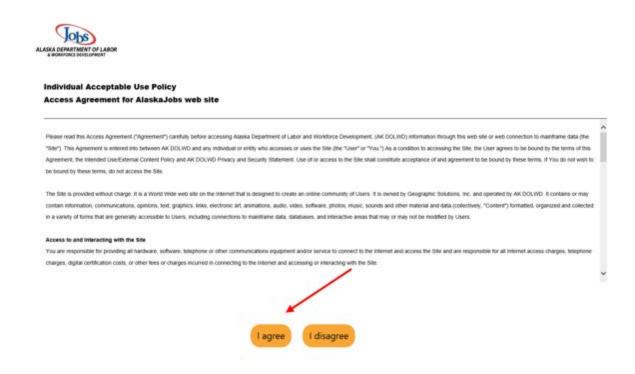

## 11) Review the user agreement

**12)** Start a comprehensive registration to complete all the needed information to register in the system and create resumes, apply for jobs, etc.

If you need further assistance, please contact your nearest Alaska Job Center.