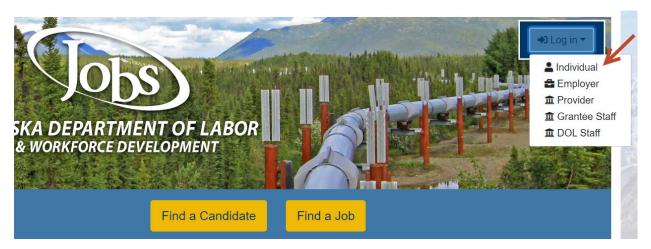

5) Select 'Individual'

6) Review and accept the Privacy Agreement

AlaskaJobs New Account Log In Guide - Individual

06/30/2020

| 💮 m  | yAlaska                                                                                                                                 |                            | Signed in as |  |  |  |
|------|-----------------------------------------------------------------------------------------------------------------------------------------|----------------------------|--------------|--|--|--|
| HOME | SERVICES                                                                                                                                | MYPROFILE MYDOCUMENTS HELP |              |  |  |  |
|      |                                                                                                                                         |                            |              |  |  |  |
|      |                                                                                                                                         | Go to <u>AlaskaJobs</u>    |              |  |  |  |
|      | Privacy Agreement: Department of Labor                                                                                                  |                            |              |  |  |  |
|      | By checking the 'I Accept the Privacy Agreement' box below, you are<br>authorizing myAlaska to share your profile information with DOL. |                            |              |  |  |  |
|      |                                                                                                                                         | Continue                   |              |  |  |  |