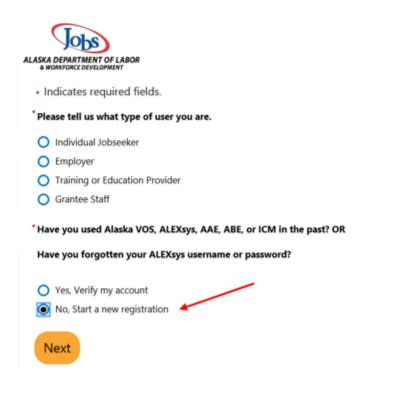

**10)** Since you have never accessed ALEXsys or AlaskaJobs, select '*No, Start a new registration*' and proceed to create a new registration.

AlaskaJobs New Account Log In Guide - Individual

06/30/2020