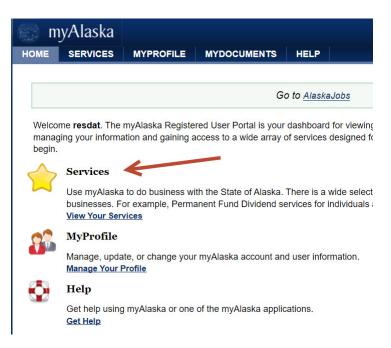

2) Select the Services Tab

AlaskaJobs New Account Log In Guide - Individual 06/30/2020